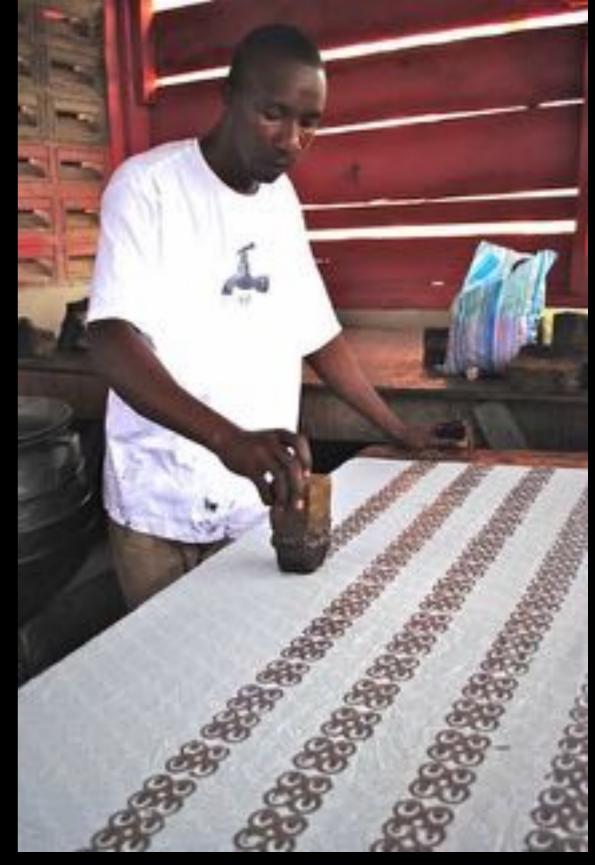

The state deliant are made from corved calabash which are dered into a onecually made ink called admirs aduro radiniva medicine). The designs are then stanned onto a variety of colored cattor cluttes to be work for all accessors. Column II. Mattery Wesert of Athika Sesigns