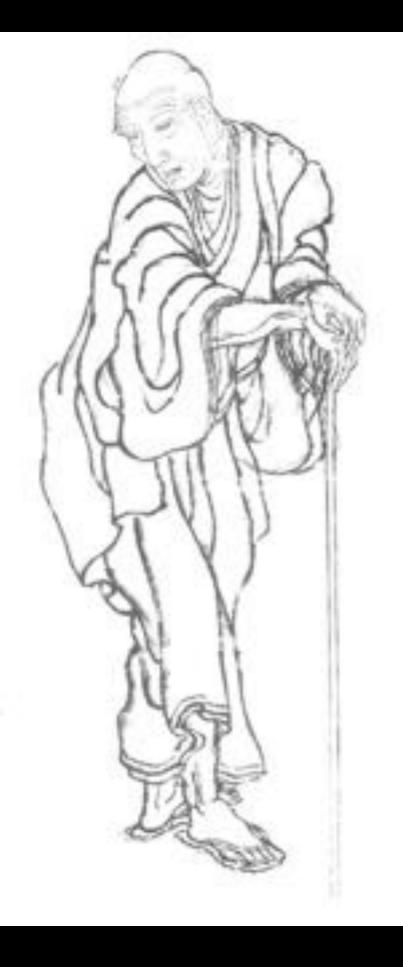

- Replicate, Spiral 2000

Katsushika Hokusai, The Great Wave off Kanagawa, 1820's

Katsushika Hokusai, in an 1839 self-portrait

Edvard Munch, Madonna, 1895-1902

MC Escher - Sky and Water I 1938 Woodcut.

MC Escher - Plane-filling Motif with Reptiles , 1941 Woodcut.