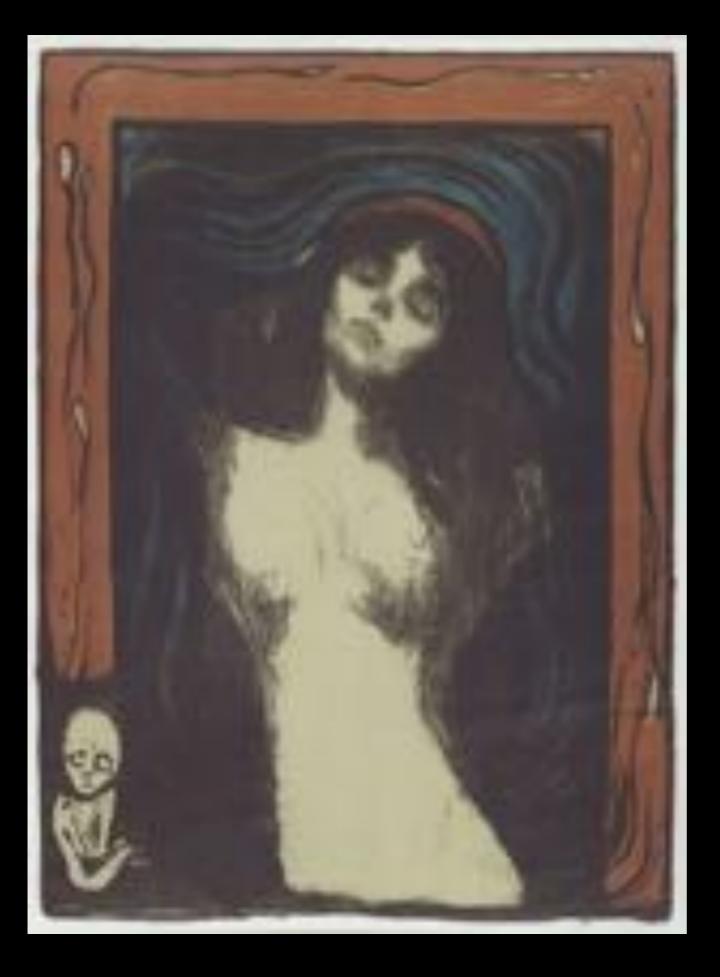

- Replicate, Spiral 2000

Katsushika Hokusai, The Great Wave off Kanagawa, 1820's

Katsushika Hokusai, in an 1839 self-portrait

Edvard Munch, Madonna, 1895-1902

MC Escher - Sky and Water I 1938 Woodcut.

MC Escher - Plane-filling Motif with Reptiles , 1941 Woodcut.