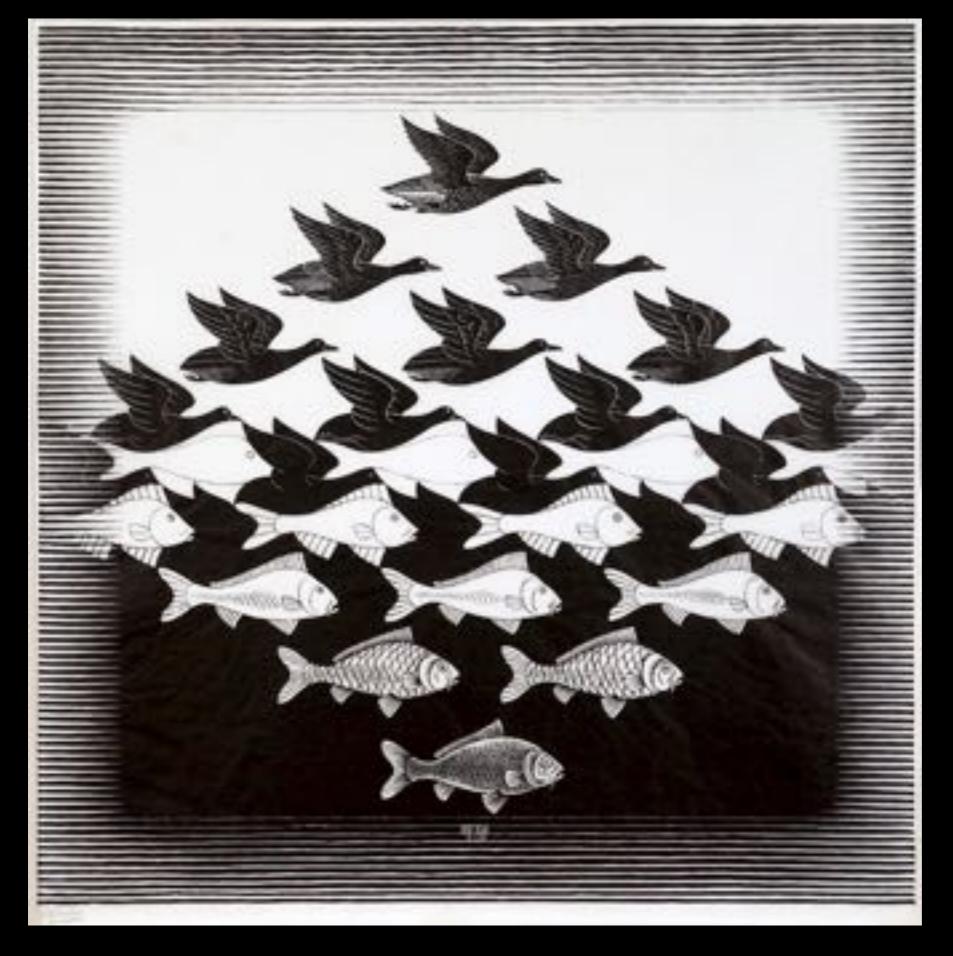

- Replicate, Spiral 2000

Katsushika Hokusai, The Great Wave off Kanagawa, 1820's

Katsushika Hokusai, in an 1839 self-portrait

Edvard Munch, Madonna, 1895-1902

MC Escher - Sky and Water I 1938 Woodcut.

MC Escher - Plane-filling Motif with Reptiles , 1941 Woodcut.