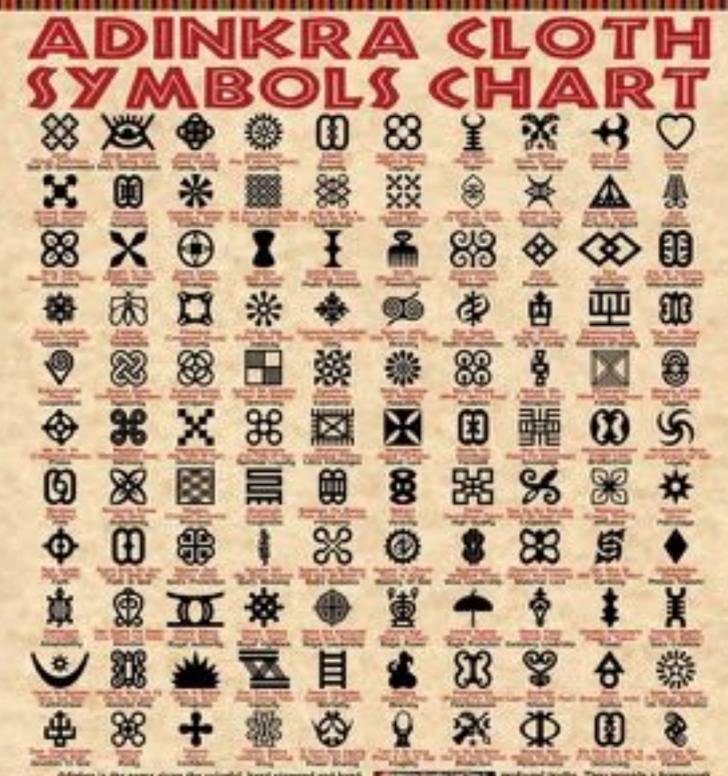

## Angie Lewin Printmaker

Address is the name siven the colorful, band otherweel and handembraidemed clothes used for recommand and other areacae accessions by the Alize records of Chans and CDs of Koste Tifte Joury Cassili. Stylicity perdods colled adhere periods are related onto these clothes, they for the areards, the perdods mercesi the search's feelings and sentiment placet the descended reprod. He search's feelings and sentiment placet file descended reprod. Used for other precisel occasions, the periods converts such messages as how, resol, bravery, faith, and love.

Address interado means "service associate or faresset," is the isosyste of the Alkan reports, who comprise about one-half of the population of Gitaria. Address a cloth combon have been in and for fundreds of return and constitutes an assisted African writes inches of ontois and visual images. The combon are figurative and philoto assessments the isometry backers of the Alkan receiver. Some of the bandoos comparison has included to the Alkan receiver, and others are caller to meta-hard and arkentame about information, motion in the combon returners and arkentame about information, motion in the callers interarbure and arkentame about information motions and others, and the lacendary taken. The contain motions are descented in the second arkentame about information motions and meanings and Professed itraits. They arrande a transmustiof moral optimum and answers for the alood tite. They estimate the Weat world stery and their world for traffi and relifeeuppress in the world.

The state deliant are made from corved calabash which are dered into a onecually made ink called admirs aduro radiniva medicine). The designs are then stanned onto a variety of colored cattor cluttes to be work for all accessors. Column II. Mattery Wesert of Athika Sesigns