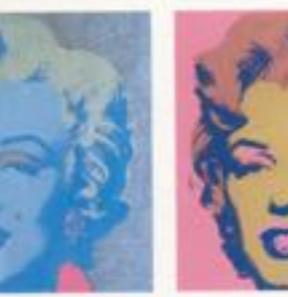

## Picasso, Portrait de Jeune Fille

Andy Warhol, Self Portrait, 1962

1967 Andy Warhol Offset Lithograph, Collage, and Relief Print, 31.1 x 31.1 cm, jpg

Bruno Munari 1954

Anion Section 10/14 . 60 pperc 10/172