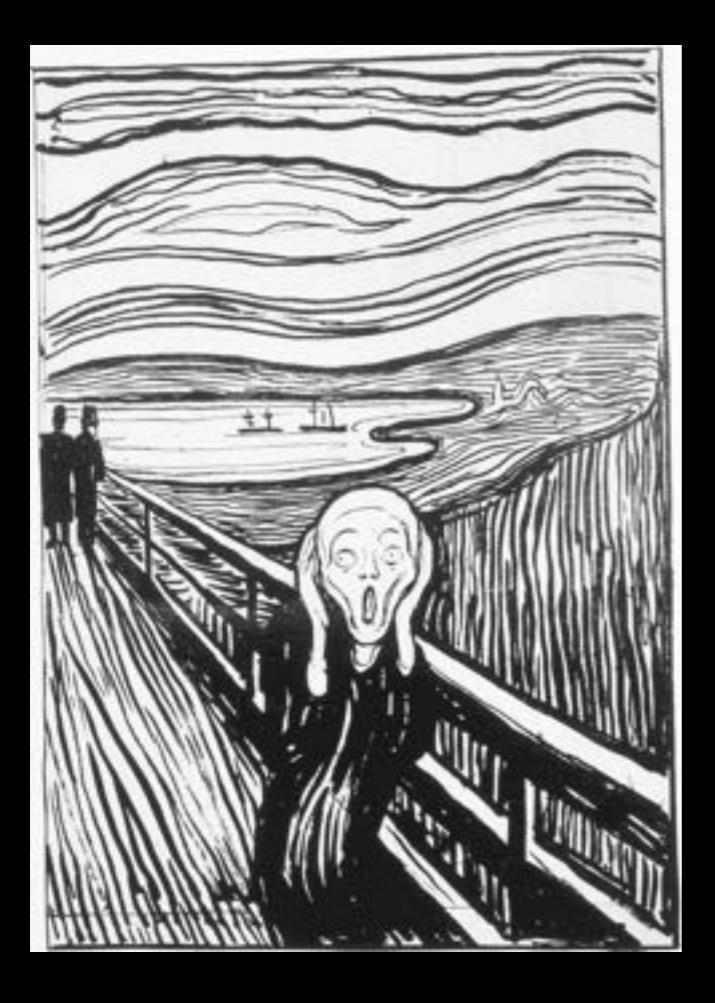

- Replicate, Spiral 2000

Katsushika Hokusai, The Great Wave off Kanagawa, 1820's

Katsushika Hokusai, in an 1839 self-portrait

Edvard Munch, Madonna, 1895-1902

MC Escher - Sky and Water I 1938 Woodcut.

MC Escher - Plane-filling Motif with Reptiles , 1941 Woodcut.