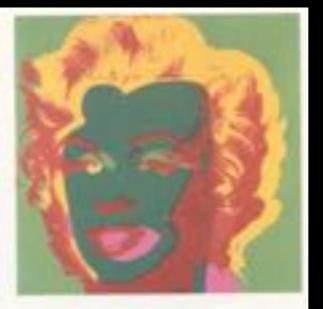

## Picasso, Portrait de Jeune Fille

Andy Warhol, Self Portrait, 1962

1967 Andy Warhol Offset Lithograph, Collage, and Relief Print, 31.1 x 31.1 cm, jpg

Bruno Munari 1954

Anion Section 10/14 . 60 pperc 10/172