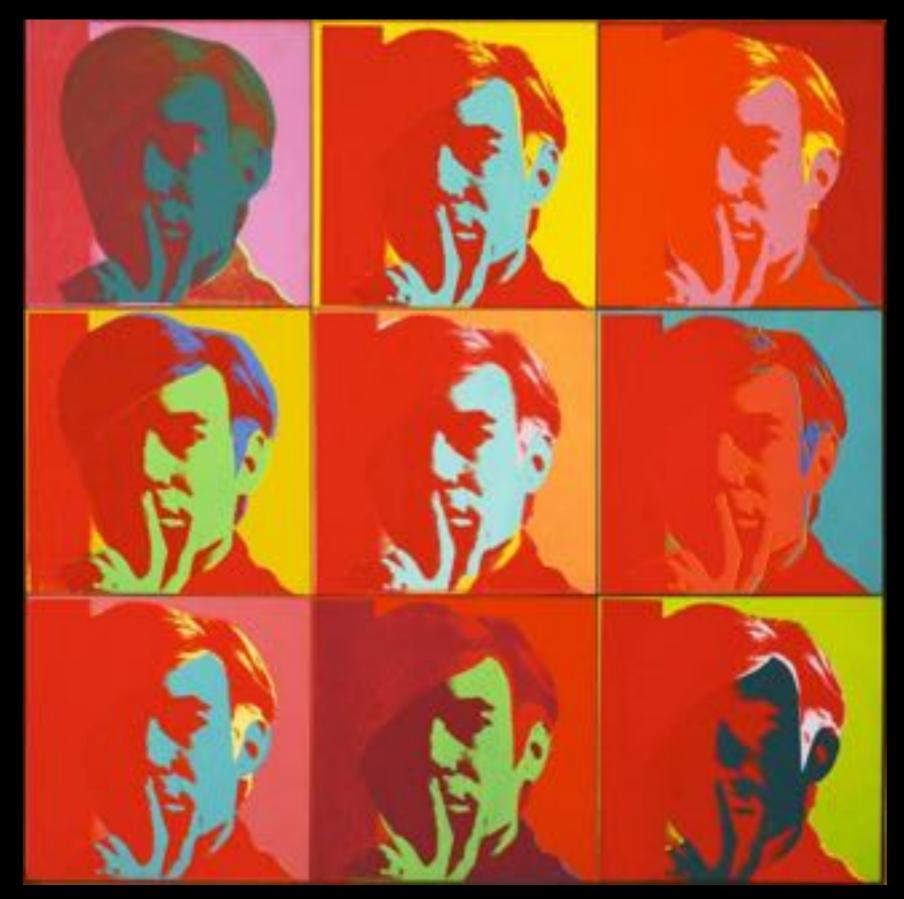

## Picasso, Portrait de Jeune Fille

Andy Warhol, Self Portrait, 1962

1967 Andy Warhol Offset Lithograph, Collage, and Relief Print, 31.1 x 31.1 cm, jpg

Bruno Munari 1954

Anion Section 10/14 . 60 pperc 10/172