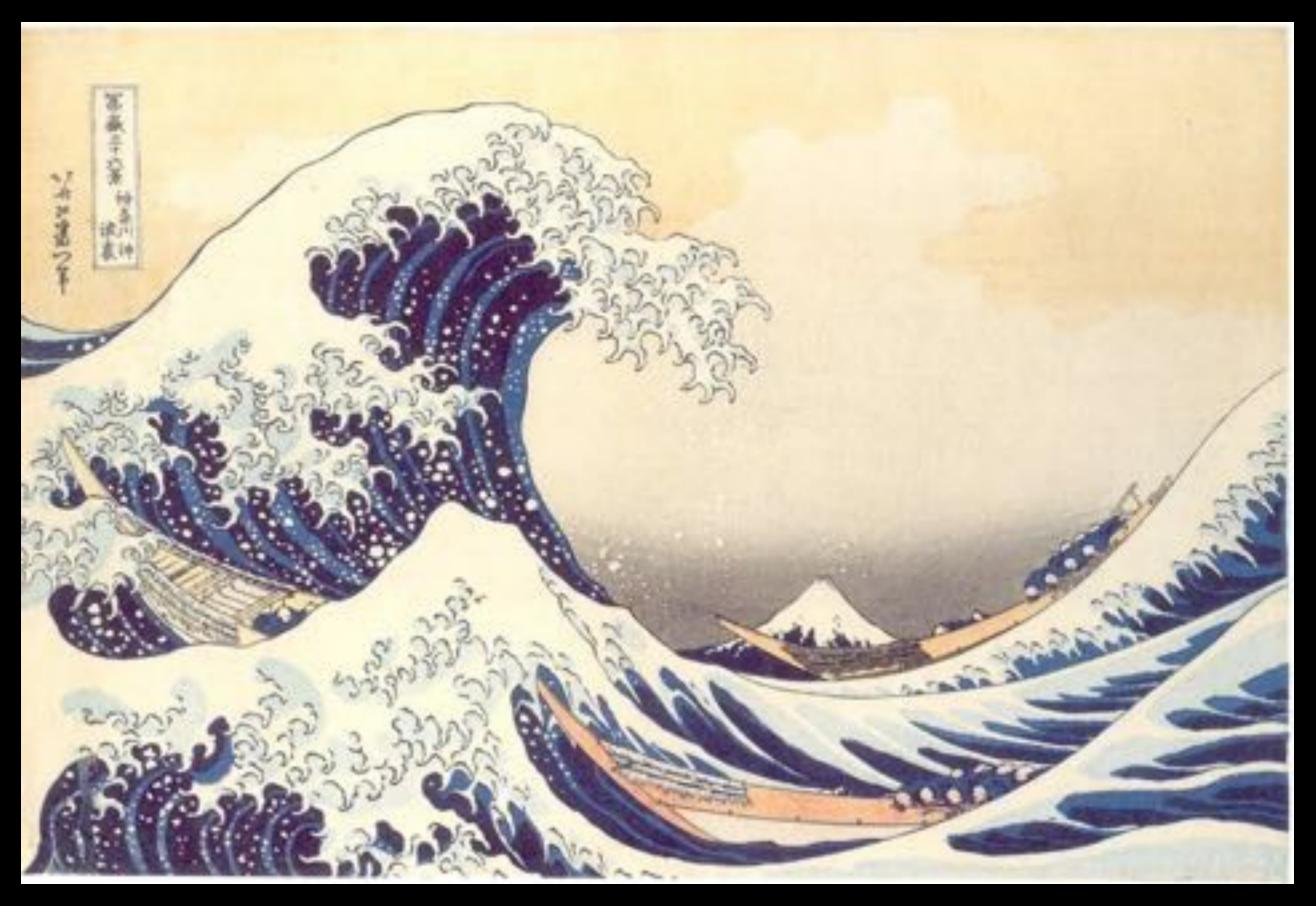

- Replicate, Spiral 2000

Katsushika Hokusai, The Great Wave off Kanagawa, 1820's

Katsushika Hokusai, in an 1839 self-portrait

Edvard Munch, Madonna, 1895-1902

MC Escher - Sky and Water I 1938 Woodcut.

MC Escher - Plane-filling Motif with Reptiles , 1941 Woodcut.