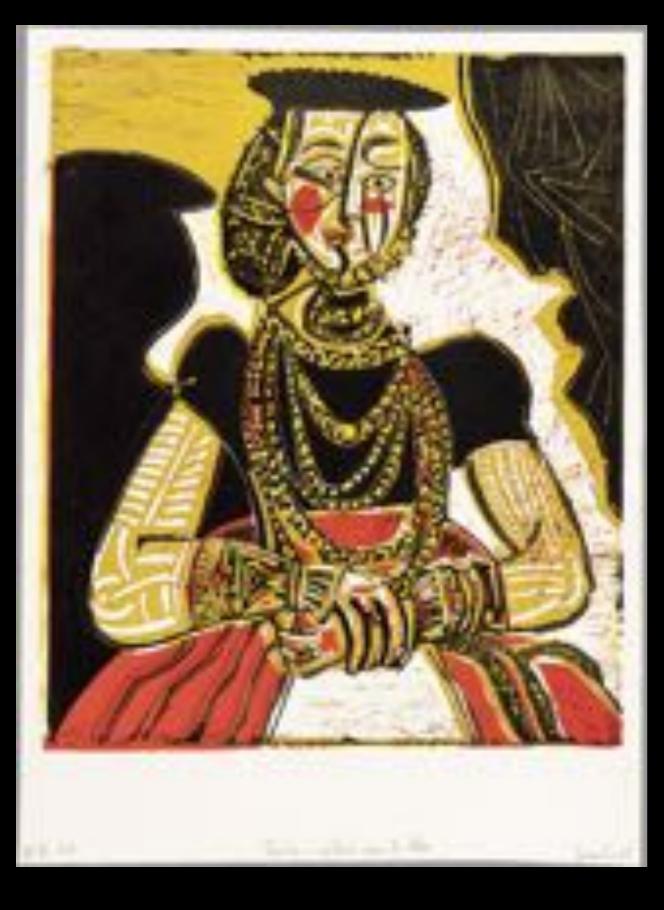

## Picasso, Portrait de Jeune Fille

Andy Warhol, Self Portrait, 1962

1967 Andy Warhol Offset Lithograph, Collage, and Relief Print, 31.1 x 31.1 cm, jpg

Bruno Munari 1954

Anion Section 10/14 . 60 pperc 10/172