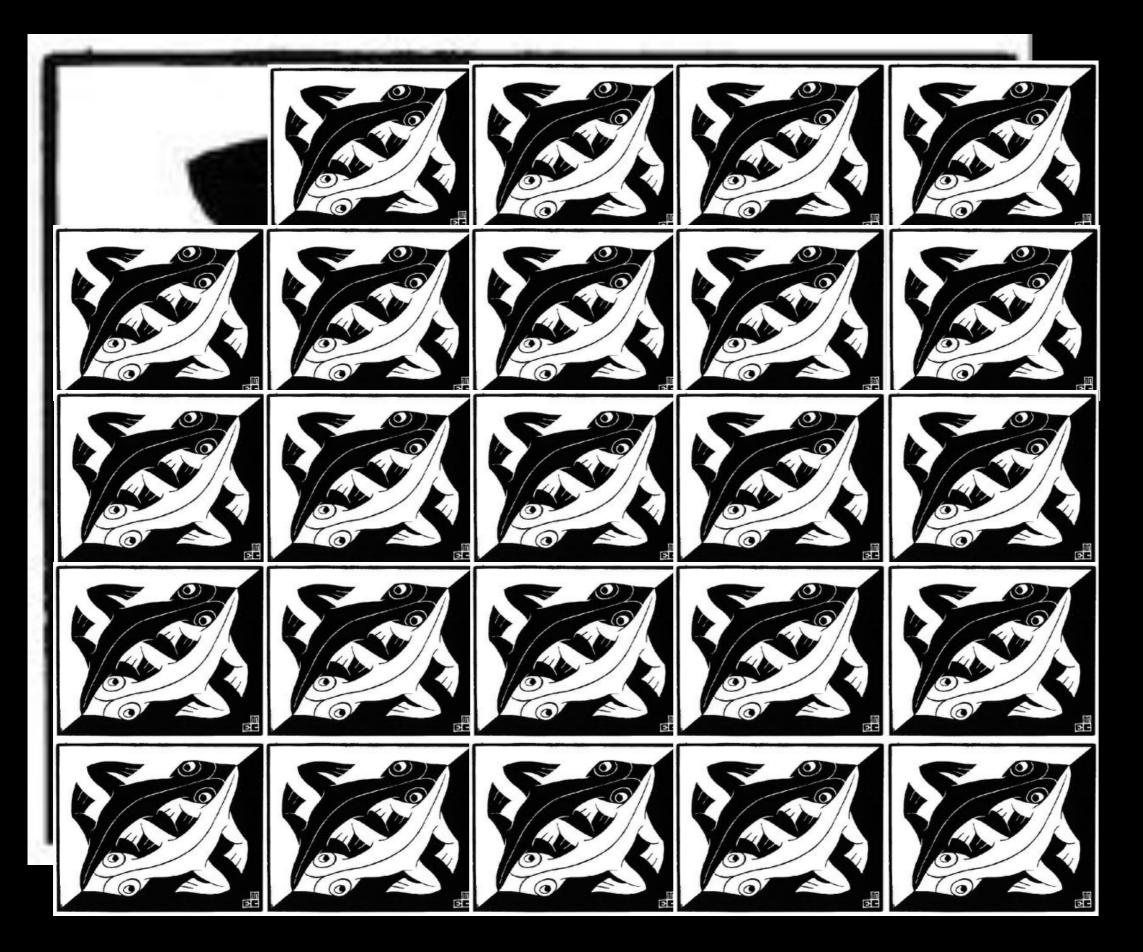

- Replicate, Spiral 2000

Katsushika Hokusai, The Great Wave off Kanagawa, 1820's

Katsushika Hokusai, in an 1839 self-portrait

Edvard Munch, Madonna, 1895-1902

MC Escher - Sky and Water I 1938 Woodcut.

MC Escher - Plane-filling Motif with Reptiles , 1941 Woodcut.