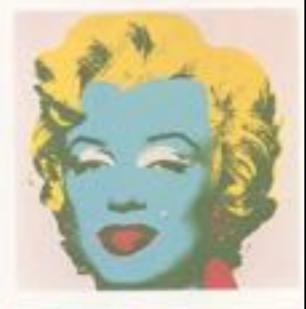

## Picasso, Portrait de Jeune Fille

Andy Warhol, Self Portrait, 1962

1967 Andy Warhol Offset Lithograph, Collage, and Relief Print, 31.1 x 31.1 cm, jpg

Bruno Munari 1954

Anion Section 10/14 . 60 pperc 10/172