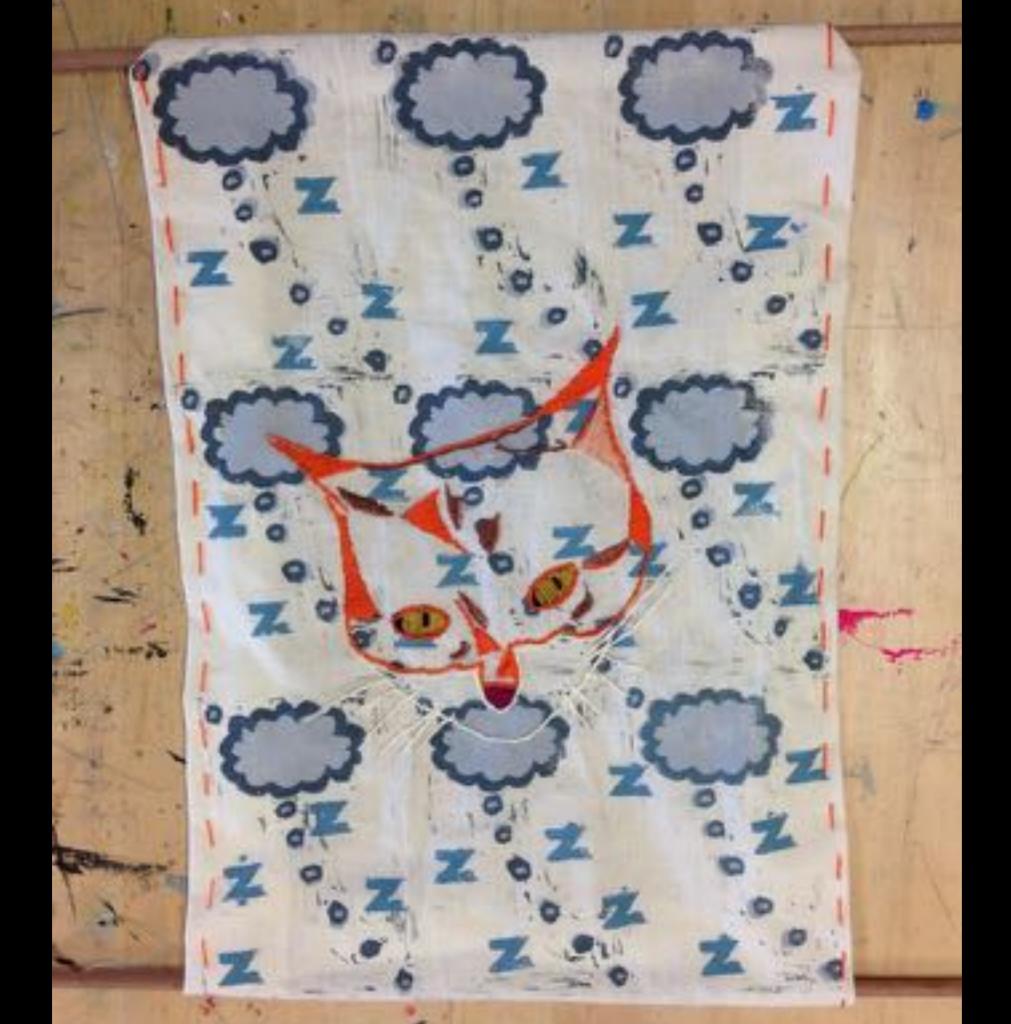

nd others, and the lacendary taken. The contain motions are descented in the second arkentame about information motions and meanings and Professed itraits. They arrande a transmustiof moral optimum and answers for the alood tite. They estimate the Weat world stery and their world for traffi and relifeeuppress in the world.

The state deliant are made from corved calabash which are dered into a onecually made ink called admirs aduro radiniva medicine). The designs are then stanned onto a variety of colored cattor cluttes to be work for all accessors. Column II. Mattery Wesert of Athika Sesigns

Rentand, Connecticut Nertifical, Connecticut Nertification, con

ACCES.

Burn Bjoern





Sample Pattern Ideas



Burn Bjoern



MimiLove



MimiLove



MimiLove



Max Colby



Max Colby