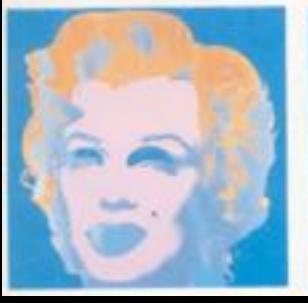

## Picasso, Portrait de Jeune Fille

Andy Warhol, Self Portrait, 1962

1967 Andy Warhol Offset Lithograph, Collage, and Relief Print, 31.1 x 31.1 cm, jpg

Bruno Munari 1954

Anion Section 10/14 . 60 pperc 10/172